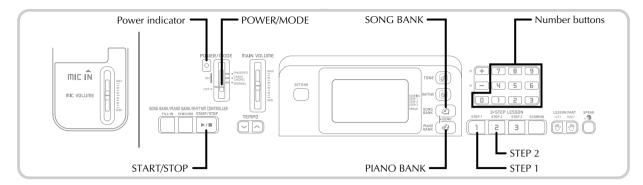

# **General Guide**

- 1) MIC VOLUME slider
- 2 Power indicator
- 3 POWER/MODE switch
- (4) MAIN VOLUME slider
- SONG BANK/PIANO BANK/RHYTHM CONTROLLER
  - ⑤ FILL-IN button
  - 6 SYNCHRO button
  - (7) START/STOP button
- ® TEMPO buttons
- SETTING button
- 10 Percussion instrument list
- (f) CHORD root names
- (12) Speaker
- (13) Rhythm list
- (14) Tone list
- (5) Display
- (6) Song Bank list
- 17 Piano Bank list

- (8) COUNT VOICE 1 to 5
- (9) [+]/[-] buttons
  - Negative values can be changed only by using [+] and [-] to increase and decrease the displayed value.
- 20 Number buttons
  - For input of numbers to change displayed settings.
- 21 TONE button
- 22 RHYTHM button
- 23 SONG BANK button
- 24 PIANO BANK button

### 3-STEP LESSON

- 25 STEP 1 button
- 26 STEP 2 button
- ② STEP 3 button
- 28 SCORING button
- 29 LEFT button
- 30 RIGHT button
- 3 SPEAK button